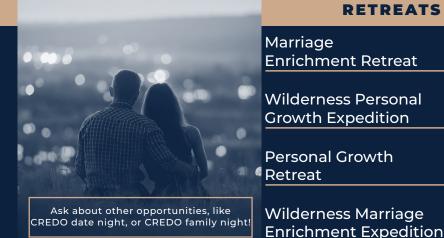

## WORKSHOPS

- Applied Suicide Interventions Skills Training (ASIST) – 2 days
- safeTALK 1 day
- Pre-marital/Marriage
  Enrichment Workshop 1 day
- Prevention & Relationship Enhancement Program (P.R.E.P.) – 1 day

CREDO activities are free. At least one participant must be Active Duty or a Reservist (activated status).

3 DAYS

4 DAYS

3 DAYS

4 DAYS